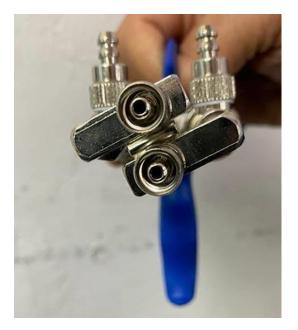

## Unique bridges selection for ThaMa Double syringes

Introducing the new way of working with the automatic double syringe. Our revolutionary unique **bridges**, will improve your vaccination experience, and offer you the best solution for double vaccination.

## **Benefits:**

- Use the double syringe to inject with one needle or two.
- Choose the distance between the needles.
- Inject horizontally, vertically or on the side.
- Easy to use, safe, and cost-effective
- Precise & Accurate delivery for better yields
- Only 1 person is required for injecting 2 vaccines. You will save time, and reduce manpower
- Ergonomically designed for Maximum comfort
- Durable & easy to maintain