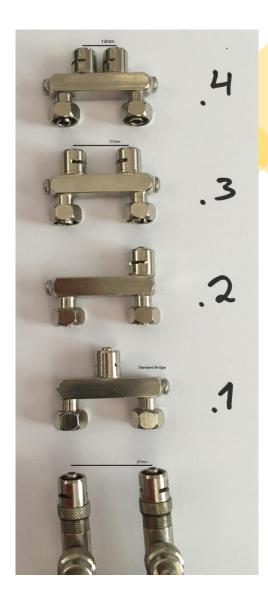

## Unique bridges selection for ThaMa Double syringes

Introducing the new way of working with the automatic double syringe. Our revolutionary unique **bridges**, will improve your vaccination experience, and offer you the best solution for double vaccination.

## **Benefits:**

- Use the double syringe to inject with one needle or two.
- Choose the distance between the needles.
- Inject horizontally, vertically or on the side.
- Easy to use, safe, and cost-effective
- Precise & Accurate delivery for better yields
- Only 1 person is required for injecting 2 vaccines. You will save time, and reduce manpower
- Ergonomically designed for Maximum comfort
- Durable & easy to maintain