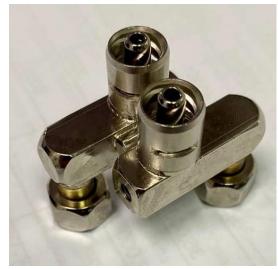

## Unique bridges selection for ThaMa Double syringes

Introducing the new way of working with the automatic double syringe. Our revolutionary unique **bridges**, will improve your vaccination experience, and offer you the best solution for double vaccination.

## **Benefits:**

- Use the double syringe to inject with one needle or two.
- Choose the distance between the needles.
- Inject horizontally, vertically or on the side.
- Easy to use, safe, and cost-effective
- Precise & Accurate delivery for better yields
- Only 1 person is required for injecting 2 vaccines. You will save time, and reduce manpower
- Ergonomically designed for Maximum comfort
- Durable & easy to maintain